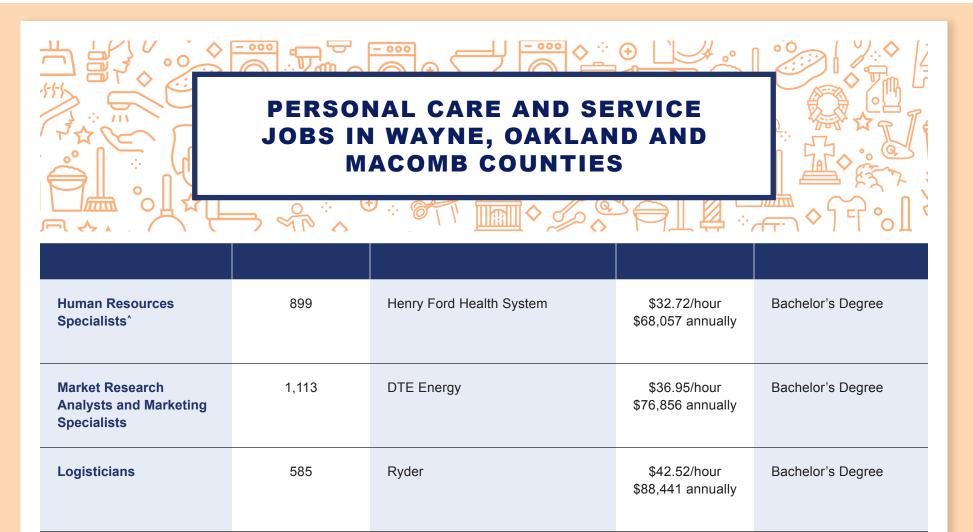

826

**General Dynamics** 

| JOB TITLE                                                | LOCAL JOB OPENINGS | LOCAL COMPANIES HIRING   | AVERAGE SALARY                    | EDUCATION REQUIREMENTS |
|----------------------------------------------------------|--------------------|--------------------------|-----------------------------------|------------------------|
| Human Resources<br>Specialists <sup>^</sup>              | 899                | Henry Ford Health System | \$32.72/hour<br>\$68,057 annually | Bachelor's Degree      |
| Market Research<br>Analysts and Marketing<br>Specialists | 1,113              | DTE Energy               | \$36.95/hour<br>\$76,856 annually | Bachelor's Degree      |
| Logisticians                                             | 585                | Ryder                    | \$42.52/hour<br>\$88,441 annually | Bachelor's Degree      |
| Management Analysts                                      | 826                | General Dynamics         | \$45.49/hour<br>\$94,619 annually | Bachelor's Degree      |