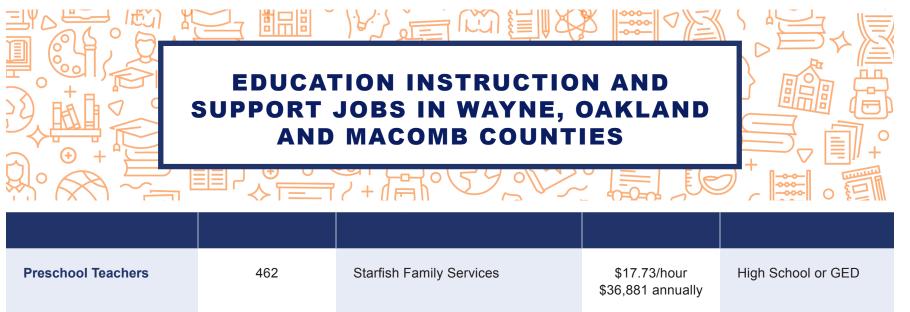

| Self-Enrichment Teachers                   | 342 | Detroit Public Schools<br>Community District | \$20.31/hour<br>\$42,250 annually | High School or GED |
|--------------------------------------------|-----|----------------------------------------------|-----------------------------------|--------------------|
| Special Education<br>Teachers <sup>^</sup> | 28  | Chippewa Valley Schools                      | \$32.54/hour<br>\$67,692 annually | Bachelor's Degree  |
| Postsecondary Teachers <sup>^</sup>        | 782 | Wayne State University                       | \$40.66/hour<br>\$84,563 annually | Bachelor's Degree  |